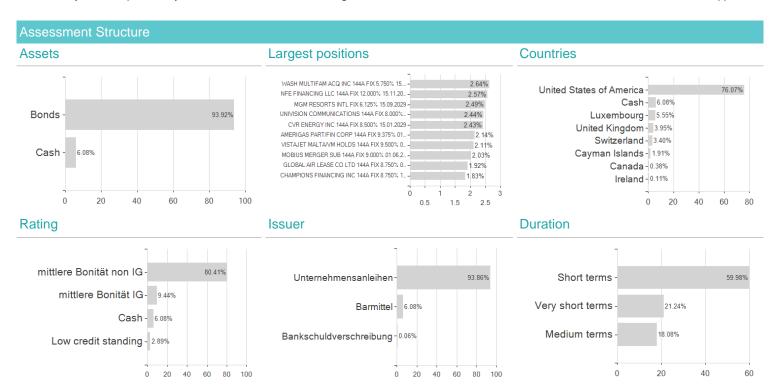

#### Investment strategy

Min. 70% of Sub-Fund assets are invested in corporate bonds from the US as described in the investment objective in accordance with the KPI Strategy (Absolute). Max. 30% of Sub-Fund assets may be invested in bonds other than described in the investment objective in accordance with the KPI Strategy (Absolute). Sub-Fund's Sustainability KPI is the "Weighted Average GHG Intensity (Sales)" which is the weighted average of Sub-Fund"s portfolio GHG intensity (in tCO2e per Millions of sales). Min. 70% of Sub-Fund"s portfolio shall be evaluated by the "Weighted Average GHG Intensity (Sales)". Portfolio in this respect does not comprise derivatives and instruments that are nonevaluated by nature (e.g., cash and Deposits). Sub-Fund"s investment objective shall be achieved by a minimum outperformance of Sub-Fund's portfolio of at least a 5% year-on-year improvement pathway at the fiscal year end of the Sub-Fund"s portfolio Weighted Average GHG Intensity (Sales). Min. 70% of Sub- Fund assets may be invested in High-Yield bonds bearing a typically higher risk and higher potential of gains. Max. 30% of Sub-Fund assets may be invested in Emerging Markets. Max. 20 % of Sub-Fund assets may be invested in ABS and/or MBS.

## Investment goal

Long-term income and lower volatility by investing in short duration high yield rated corporate Debt Securities of US Bond Markets in accordance with the Sustainability Key Performance Indicator Strategy (Absolute) ("KPI Strategy (Absolute)"). In this context, the aim is, at least, a year-on-year improvement pathway on the Sub-Fund"s weighted average Sustainability KPI to achieve the investment objective. The Sub-Fund follows the KPI Strategy (Absolute) and promotes responsible investments by applying a sustainability key performance indicator ("Sustainability KPI") to provide transparency on the measurable sustainability outcome pursued by the Sub-Fund"s Investment Manager for the shareholders. Minimum exclusion criteria for direct investments are applied.