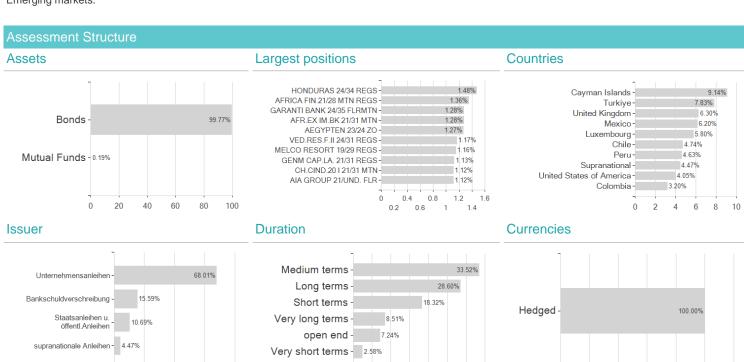

### Investment goal

20

The objective of the Fund is to achieve income and long-term capital growth. The Fund will invest primarily in debt instruments issued by companies in Emerging markets.

10 15 20 25