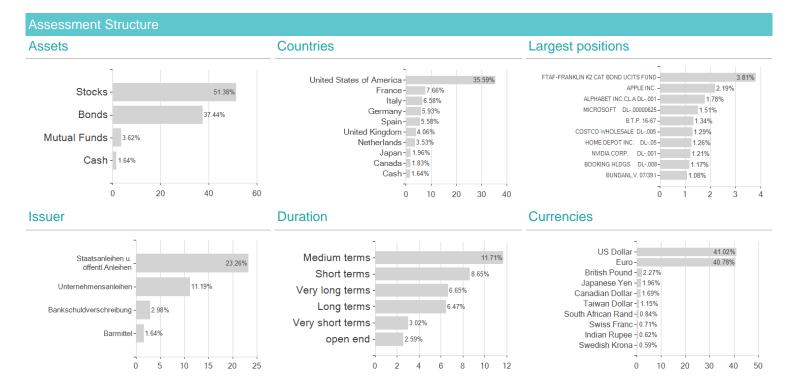

## on Investment Funds Franklin Diversified Balanced Fund Klasse N (acc) FUR / I U1147470097 / Eranklin Te

| Franklin Templeto                                     | on Investment Funds                                  | Frankl  | in Diversified Bala    | anced Fund    | l Klass                                                                                                      | e N (acc) EUR /                                                                                                                                                                                                                                                                                                                                                                                                                                                                                                                                                                                                                                                                                                                                                                                                                                                                                                                                                                                                                                                                                                                                                                                                                                                                                                                                                                                                                                                                                                                                                                                                                                                                                                                                                                                                                                                                                                                                                                                                                                 | LU1147470       | 097 /                                                                               |  |
|-------------------------------------------------------|------------------------------------------------------|---------|------------------------|---------------|--------------------------------------------------------------------------------------------------------------|-------------------------------------------------------------------------------------------------------------------------------------------------------------------------------------------------------------------------------------------------------------------------------------------------------------------------------------------------------------------------------------------------------------------------------------------------------------------------------------------------------------------------------------------------------------------------------------------------------------------------------------------------------------------------------------------------------------------------------------------------------------------------------------------------------------------------------------------------------------------------------------------------------------------------------------------------------------------------------------------------------------------------------------------------------------------------------------------------------------------------------------------------------------------------------------------------------------------------------------------------------------------------------------------------------------------------------------------------------------------------------------------------------------------------------------------------------------------------------------------------------------------------------------------------------------------------------------------------------------------------------------------------------------------------------------------------------------------------------------------------------------------------------------------------------------------------------------------------------------------------------------------------------------------------------------------------------------------------------------------------------------------------------------------------|-----------------|-------------------------------------------------------------------------------------|--|
| Last 01/23/2025 <sup>1</sup>                          | Region                                               |         | Branch                 |               |                                                                                                              | Type of yield                                                                                                                                                                                                                                                                                                                                                                                                                                                                                                                                                                                                                                                                                                                                                                                                                                                                                                                                                                                                                                                                                                                                                                                                                                                                                                                                                                                                                                                                                                                                                                                                                                                                                                                                                                                                                                                                                                                                                                                                                                   | Туре            |                                                                                     |  |
| 14.55 EUR                                             | Worldwide                                            |         | Mixed Fund/Bal         | anced         |                                                                                                              | reinvestment                                                                                                                                                                                                                                                                                                                                                                                                                                                                                                                                                                                                                                                                                                                                                                                                                                                                                                                                                                                                                                                                                                                                                                                                                                                                                                                                                                                                                                                                                                                                                                                                                                                                                                                                                                                                                                                                                                                                                                                                                                    | Mixed Fund      | ł                                                                                   |  |
| Franklin Templeton Investu Benchmark: IX Mischfonds a | ment Funds Franklin Diversified Ba<br>ausgewogen EUR |         | nd Klasse N (acc) EUR  | My M<br>My MA | 20%<br>18%<br>16%<br>14%<br>12%<br>8%<br>6%<br>6%<br>-2%<br>-2%<br>-4%<br>-6%<br>-8%<br>-10%<br>-12%<br>-14% | Risk key figuresSRRI1Mountain-View FunctionImage: A mathematic field of the second s |                 | 5 6 7<br>EDA <sup>2</sup><br>80<br>+7.04%<br>+7.92%<br>-12.02%<br>+13.20%<br>+3.16% |  |
| Master data                                           |                                                      |         | Conditions             |               |                                                                                                              | Other figures                                                                                                                                                                                                                                                                                                                                                                                                                                                                                                                                                                                                                                                                                                                                                                                                                                                                                                                                                                                                                                                                                                                                                                                                                                                                                                                                                                                                                                                                                                                                                                                                                                                                                                                                                                                                                                                                                                                                                                                                                                   |                 |                                                                                     |  |
| Fund type                                             | Singl                                                | le fund | Issue surcharge        |               | 3.00%                                                                                                        | Minimum investmen                                                                                                                                                                                                                                                                                                                                                                                                                                                                                                                                                                                                                                                                                                                                                                                                                                                                                                                                                                                                                                                                                                                                                                                                                                                                                                                                                                                                                                                                                                                                                                                                                                                                                                                                                                                                                                                                                                                                                                                                                               | t               | USD 1,000.00                                                                        |  |
| Category                                              | Mixed Fund                                           |         | Planned administr. fee |               | 0.00%                                                                                                        | Savings plan                                                                                                                                                                                                                                                                                                                                                                                                                                                                                                                                                                                                                                                                                                                                                                                                                                                                                                                                                                                                                                                                                                                                                                                                                                                                                                                                                                                                                                                                                                                                                                                                                                                                                                                                                                                                                                                                                                                                                                                                                                    | vings plan      |                                                                                     |  |
| Sub category                                          | Mixed Fund/Balanced                                  |         | Deposit fees           |               | 0.14%                                                                                                        | UCITS / OGAW                                                                                                                                                                                                                                                                                                                                                                                                                                                                                                                                                                                                                                                                                                                                                                                                                                                                                                                                                                                                                                                                                                                                                                                                                                                                                                                                                                                                                                                                                                                                                                                                                                                                                                                                                                                                                                                                                                                                                                                                                                    |                 | Yes                                                                                 |  |
| Fund domicile                                         | Luxembourg                                           |         | Redemption charge      |               | 0.00%                                                                                                        | Performance fee                                                                                                                                                                                                                                                                                                                                                                                                                                                                                                                                                                                                                                                                                                                                                                                                                                                                                                                                                                                                                                                                                                                                                                                                                                                                                                                                                                                                                                                                                                                                                                                                                                                                                                                                                                                                                                                                                                                                                                                                                                 |                 | 0.00%                                                                               |  |
| Tranch volume                                         | (12/31/2024) USD 7.45 mill.                          |         | Ongoing charges        |               | -                                                                                                            | Redeployment fee                                                                                                                                                                                                                                                                                                                                                                                                                                                                                                                                                                                                                                                                                                                                                                                                                                                                                                                                                                                                                                                                                                                                                                                                                                                                                                                                                                                                                                                                                                                                                                                                                                                                                                                                                                                                                                                                                                                                                                                                                                |                 | 0.00%                                                                               |  |
| Total volume                                          | (12/31/2024) USD 175.73 mill.                        |         | Dividends              |               |                                                                                                              | Investment com                                                                                                                                                                                                                                                                                                                                                                                                                                                                                                                                                                                                                                                                                                                                                                                                                                                                                                                                                                                                                                                                                                                                                                                                                                                                                                                                                                                                                                                                                                                                                                                                                                                                                                                                                                                                                                                                                                                                                                                                                                  | pany            |                                                                                     |  |
| Launch date                                           | 3/20/2015                                            |         |                        |               |                                                                                                              |                                                                                                                                                                                                                                                                                                                                                                                                                                                                                                                                                                                                                                                                                                                                                                                                                                                                                                                                                                                                                                                                                                                                                                                                                                                                                                                                                                                                                                                                                                                                                                                                                                                                                                                                                                                                                                                                                                                                                                                                                                                 | Frank           | klin Templetor                                                                      |  |
| KESt report funds                                     | Yes                                                  |         |                        |               |                                                                                                              | Schot                                                                                                                                                                                                                                                                                                                                                                                                                                                                                                                                                                                                                                                                                                                                                                                                                                                                                                                                                                                                                                                                                                                                                                                                                                                                                                                                                                                                                                                                                                                                                                                                                                                                                                                                                                                                                                                                                                                                                                                                                                           | tenring 16, 2.0 | G, 1010, Wier                                                                       |  |
| Business year start                                   |                                                      | 01.07.  |                        |               |                                                                                                              |                                                                                                                                                                                                                                                                                                                                                                                                                                                                                                                                                                                                                                                                                                                                                                                                                                                                                                                                                                                                                                                                                                                                                                                                                                                                                                                                                                                                                                                                                                                                                                                                                                                                                                                                                                                                                                                                                                                                                                                                                                                 |                 | Austria                                                                             |  |
| Sustainability type                                   |                                                      | -       |                        |               |                                                                                                              | htt                                                                                                                                                                                                                                                                                                                                                                                                                                                                                                                                                                                                                                                                                                                                                                                                                                                                                                                                                                                                                                                                                                                                                                                                                                                                                                                                                                                                                                                                                                                                                                                                                                                                                                                                                                                                                                                                                                                                                                                                                                             | ps://www.frankl | intempleton.a                                                                       |  |
| Fund manager                                          | Matthias Hoppe, Dominik Ho                           |         |                        |               |                                                                                                              |                                                                                                                                                                                                                                                                                                                                                                                                                                                                                                                                                                                                                                                                                                                                                                                                                                                                                                                                                                                                                                                                                                                                                                                                                                                                                                                                                                                                                                                                                                                                                                                                                                                                                                                                                                                                                                                                                                                                                                                                                                                 |                 |                                                                                     |  |
| Performance                                           | 1M                                                   | 61      |                        | 1Y            |                                                                                                              | 2Y 3Y                                                                                                                                                                                                                                                                                                                                                                                                                                                                                                                                                                                                                                                                                                                                                                                                                                                                                                                                                                                                                                                                                                                                                                                                                                                                                                                                                                                                                                                                                                                                                                                                                                                                                                                                                                                                                                                                                                                                                                                                                                           | 5Y              | Since star                                                                          |  |
| Performance                                           | +1.25%                                               | +4.389  | % +1.82%               | +9.56%        | +15.0                                                                                                        | 2% +6.28%                                                                                                                                                                                                                                                                                                                                                                                                                                                                                                                                                                                                                                                                                                                                                                                                                                                                                                                                                                                                                                                                                                                                                                                                                                                                                                                                                                                                                                                                                                                                                                                                                                                                                                                                                                                                                                                                                                                                                                                                                                       | +18.58%         | +8.02%                                                                              |  |
| Performance p.a.                                      | -                                                    |         |                        | +9.54%        | +7.2                                                                                                         | 4% +2.05%                                                                                                                                                                                                                                                                                                                                                                                                                                                                                                                                                                                                                                                                                                                                                                                                                                                                                                                                                                                                                                                                                                                                                                                                                                                                                                                                                                                                                                                                                                                                                                                                                                                                                                                                                                                                                                                                                                                                                                                                                                       | +3.46%          | +0.79%                                                                              |  |
| Sharpe ratio                                          | 2.09                                                 | 0.8     | 4.98                   | 1.01          | 0                                                                                                            | .73 -0.09                                                                                                                                                                                                                                                                                                                                                                                                                                                                                                                                                                                                                                                                                                                                                                                                                                                                                                                                                                                                                                                                                                                                                                                                                                                                                                                                                                                                                                                                                                                                                                                                                                                                                                                                                                                                                                                                                                                                                                                                                                       | 0.09            | -0.2                                                                                |  |
| Volatility                                            | 6.26%                                                | 7.649   | % 6.11%                | 6.82%         | 6.2                                                                                                          | 7% 7.26%                                                                                                                                                                                                                                                                                                                                                                                                                                                                                                                                                                                                                                                                                                                                                                                                                                                                                                                                                                                                                                                                                                                                                                                                                                                                                                                                                                                                                                                                                                                                                                                                                                                                                                                                                                                                                                                                                                                                                                                                                                        | 9.02%           | 7.42%                                                                               |  |
| Worst month                                           | -                                                    | -1.389  | % -1.38%               | -2.69%        | -2.6                                                                                                         | 9% -4.75%                                                                                                                                                                                                                                                                                                                                                                                                                                                                                                                                                                                                                                                                                                                                                                                                                                                                                                                                                                                                                                                                                                                                                                                                                                                                                                                                                                                                                                                                                                                                                                                                                                                                                                                                                                                                                                                                                                                                                                                                                                       | -4.99%          | -4.99%                                                                              |  |
| Best month                                            | -                                                    | 4.029   | % 1.82%                | 4.02%         | 4.3                                                                                                          | 0% 5.09%                                                                                                                                                                                                                                                                                                                                                                                                                                                                                                                                                                                                                                                                                                                                                                                                                                                                                                                                                                                                                                                                                                                                                                                                                                                                                                                                                                                                                                                                                                                                                                                                                                                                                                                                                                                                                                                                                                                                                                                                                                        | 5.09%           | 5.09%                                                                               |  |
| Maximum loss                                          | -1.46%                                               | -3.589  | % -0.97%               | -4.13%        | -5.0                                                                                                         | 8% -11.83%                                                                                                                                                                                                                                                                                                                                                                                                                                                                                                                                                                                                                                                                                                                                                                                                                                                                                                                                                                                                                                                                                                                                                                                                                                                                                                                                                                                                                                                                                                                                                                                                                                                                                                                                                                                                                                                                                                                                                                                                                                      | -14.89%         |                                                                                     |  |
| Outperformance                                        | -                                                    |         | - 4.78%                | +4.51%        | -1.0                                                                                                         | 9% -2.45%                                                                                                                                                                                                                                                                                                                                                                                                                                                                                                                                                                                                                                                                                                                                                                                                                                                                                                                                                                                                                                                                                                                                                                                                                                                                                                                                                                                                                                                                                                                                                                                                                                                                                                                                                                                                                                                                                                                                                                                                                                       | -9.50%          |                                                                                     |  |
| -                                                     |                                                      |         |                        |               |                                                                                                              |                                                                                                                                                                                                                                                                                                                                                                                                                                                                                                                                                                                                                                                                                                                                                                                                                                                                                                                                                                                                                                                                                                                                                                                                                                                                                                                                                                                                                                                                                                                                                                                                                                                                                                                                                                                                                                                                                                                                                                                                                                                 |                 |                                                                                     |  |