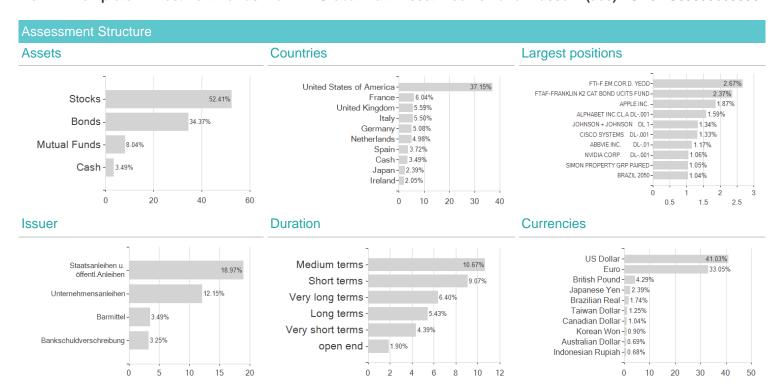

19%   19%   19%   19%   19%   19%   19%   19% | Worldwide   Mixed fund/flexible   reinvestment | Worldwide   Mixed fund/flexible   reinvestment   Mixed Fund Funds Franklin Global Multi-Asset Income Fund Klasse A (acc) EUR |

## Distribution permission

Austria, Germany, Switzerland, Luxembourg, Czech Republic

<sup>1</sup> Important note on update status: The displayed date refers exclusively to the calculation of the NAV.
2 Displays the Ethical-Dynamical Ratio calculated according to standard criteria. The maximum value is 100. For more information visit <a href="http://www.mountain-view.com/FER-Fonds-Rating.pdf">http://www.mountain-view.com/FER-Fonds-Rating.pdf</a>





## Franklin Templeton Investment Funds Franklin Global Multi-Asset Income Fund Klasse A (acc) EUR / LU0909060385 /