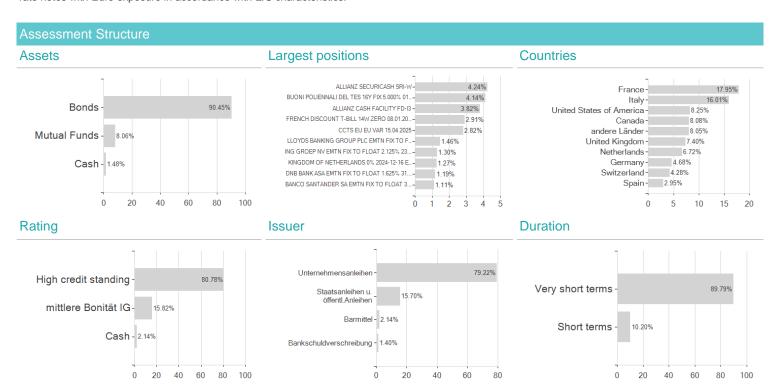

## Allianz Floating Rate Notes Plus - VarioZins A - EUR / LU1100107371 / A1194A / Allianz Gl.Investors

Sub-Fund assets are invested in accordance with E/S characteristics. Sub-Fund assets are primarily invested in bonds with a good credit rating as described in the investment objective. Min. 70% of Sub-Fund assets are invested in bonds of an OECD and/or EU member state. Min. 51% of Sub-Fund assets are invested in floating-rate notes and/or bonds with a residual term which must not exceed three months. Max. 30% of Sub-Fund assets may be invested in bonds other than described in the investment objective. Max. 10% of Sub-Fund assets may be invested in Emerging Markets. Max. 10% of Sub-Fund assets may be invested in bonds with two or more different ratings, one of which at the time of acquisition is a rating of at least BBB- (Standard & Poor's). Max. 10% of Sub- Fund assets may be invested in UCITS/UCI. Sub-Fund assets may not be invested in ABS/MBS by us. Max. 100% Sub-Fund assets may be invested in Money Market Instruments and/or (up to 10% of Sub-Fund assets) in money market funds and/or may be held directly in time deposits and/or (up to 20% of Sub-Fund assets) in deposits at sight on a temporary basis for liquidity management and/or defensive purposes. Max. 10% non-EUR Currency Exposure. The Duration should be between zero and 18 months. The Sub-Fund promotes environmental and social characteristics (E/S characteristics) with simultaneous application of certain minimum exclusion criteria for direct investments. Sub-Fund's pre-contractual template describes all relevant information about the E/S characteristics' scope, details, and requirements and applied exclusion criteria.

### Investment goal

Long-term capital growth above the average return of European money markets in Euro terms by investing in global Bond Markets with a focus on floatingrate notes with Euro exposure in accordance with E/S characteristics.