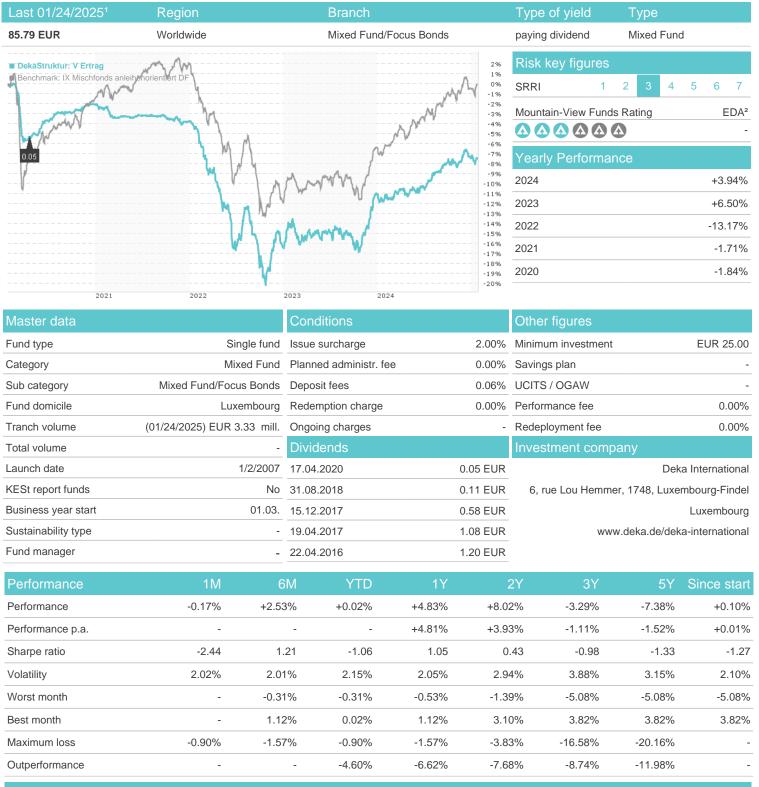

## DekaStruktur: V Ertrag / LU0278674642 / DK091L / Deka International

### Distribution permission

Germany, Luxembourg

<sup>1</sup> Important note on update status: The displayed date refers exclusively to the calculation of the NAV.

<sup>2</sup> Displays the Ethical-Dynamical Ratio calculated according to standard criteria. The maximum value is 100. For more information visit <a href="https://www.mountain-view.com/FER-Fonds-Rating.pdf">https://www.mountain-view.com/FER-Fonds-Rating.pdf</a>

# DekaStruktur: V Ertrag / LU0278674642 / DK091L / Deka International