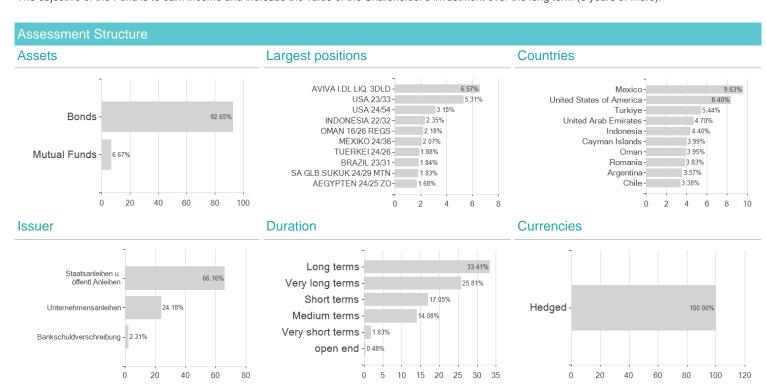

#### Investment strategy

The Fund invests mainly in bonds issued by governments and corporations in emerging market countries. Specifically, at all times, the Fund invests at least two-thirds of total net assets (excluding ancillary liquid assets, eligible deposits, money market instruments and money market funds) in bonds of governmental, quasi-governmental, supranational, bank or corporate issuers that have their registered office, or do most of their business, in emerging market countries anywhere in the world. The Fund may invest up to 5% in contingent convertible bonds.