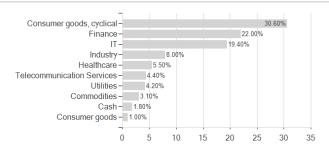

.0170                                                                                | 3.7 5 70          |                                                                   |

## Distribution permission

Austria, Germany, Switzerland, Czech Republic

<sup>1</sup> Important note on update status: The displayed date refers exclusively to the calculation of the NAV.
2 Displays the Ethical-Dynamical Ratio calculated according to standard criteria. The maximum value is 100. For more information visit <a href="http://www.mountain-view.com/FER-Fonds-Rating.pdf">http://www.mountain-view.com/FER-Fonds-Rating.pdf</a>





#### East Capital Global Emerging Markets Sustainable A EUR / LU0212839673 / A0NETW / East Capital AM

# Assessment Structure Assets Largest positions





# Countries Branches