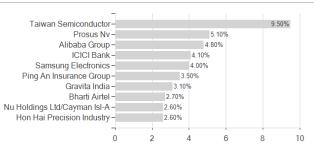

| 110.0170                                                                                | 3.7 5 70          |                                                                   |

## Distribution permission

Austria, Germany, Switzerland, Czech Republic

<sup>1</sup> Important note on update status: The displayed date refers exclusively to the calculation of the NAV.
2 Displays the Ethical-Dynamical Ratio calculated according to standard criteria. The maximum value is 100. For more information visit <a href="http://www.mountain-view.com/FER-Fonds-Rating.pdf">http://www.mountain-view.com/FER-Fonds-Rating.pdf</a>





#### East Capital Global Emerging Markets Sustainable A EUR / LU0212839673 / A0NETW / East Capital AM

# Assessment Structure Assets Largest positions





# Countries Branches