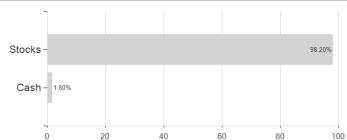

| 110.0170                                                                                | 3.7 5 70          |                                                                   |

## Distribution permission

Austria, Germany, Switzerland, Czech Republic

<sup>1</sup> Important note on update status: The displayed date refers exclusively to the calculation of the NAV.
2 Displays the Ethical-Dynamical Ratio calculated according to standard criteria. The maximum value is 100. For more information visit <a href="http://www.mountain-view.com/FER-Fonds-Rating.pdf">http://www.mountain-view.com/FER-Fonds-Rating.pdf</a>





#### East Capital Global Emerging Markets Sustainable A EUR / LU0212839673 / A0NETW / East Capital AM

# Assessment Structure Assets Largest positions





# Countries Branches