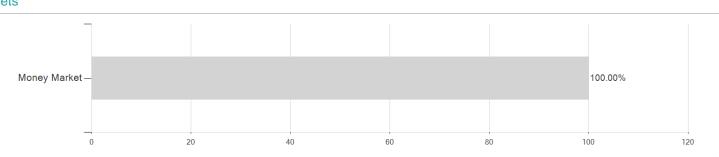

## Optimum Fund CSOB Kratkodobych dluhopisu Classic / BE0948725651 / A1C18L / CSOB AM



## Distribution permission

Czech Republic

<sup>1</sup> Important note on update status: The displayed date refers exclusively to the calculation of the NAV.
2 Displays the Ethical-Dynamical Ratio calculated according to standard criteria. The maximum value is 100. For more information visit <a href="http://www.mountain-view.com/FER-Fonds-Rating.pdf">http://www.mountain-view.com/FER-Fonds-Rating.pdf</a>





## Optimum Fund CSOB Kratkodobych dluhopisu Classic / BE0948725651 / A1C18L / CSOB AM





## Countries