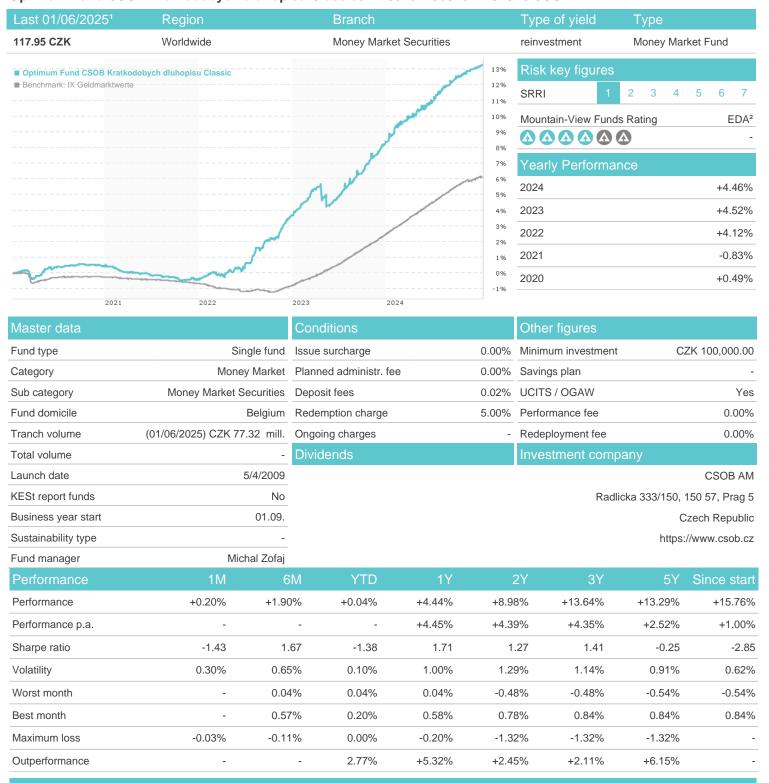

## Optimum Fund CSOB Kratkodobych dluhopisu Classic / BE0948725651 / A1C18L / CSOB AM