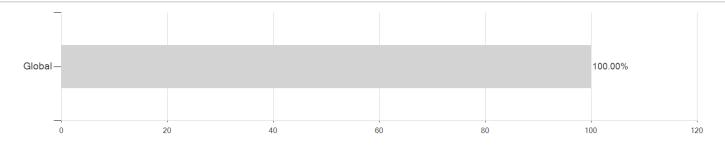

## Optimum Fund CSOB Kratkodobych dluhopisu Classic / BE0948725651 / A1C18L / CSOB AM



## Distribution permission

Czech Republic

<sup>1</sup> Important note on update status: The displayed date refers exclusively to the calculation of the NAV.
2 Displays the Ethical-Dynamical Ratio calculated according to standard criteria. The maximum value is 100. For more information visit <a href="http://www.mountain-view.com/FER-Fonds-Rating.pdf">http://www.mountain-view.com/FER-Fonds-Rating.pdf</a>





## Optimum Fund CSOB Kratkodobych dluhopisu Classic / BE0948725651 / A1C18L / CSOB AM





## Countries