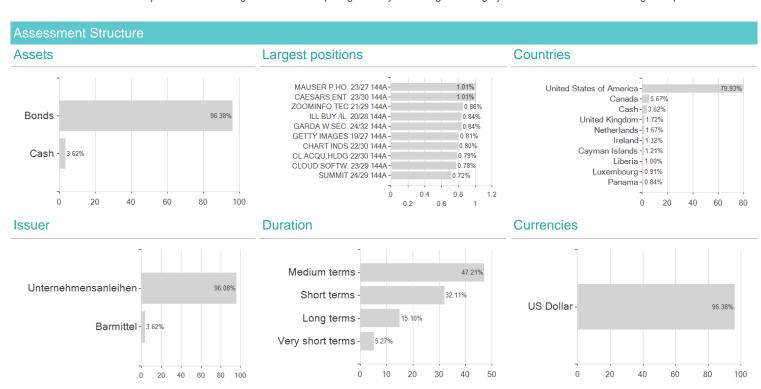

E BofA US High Yield Master II benchmark index (the "Benchmark") universe. As part of the investment process, the Investment Manager has broad discretion over the composition of the Sub-Fund's portfolio and can take, based on its investment convictions, exposure to companies, countries or sectors not included in the Benchmark or take different positioning in terms of duration, geographical allocation and/or sector or issuer selection compared to the Benchmark, even though the Benchmark constituents are generally representative of the Sub-Fund's portfolio. Thus, the deviation from the Benchmark is likely to be significant.

### Investment goal

The Sub-Fund investment objective is to seek high income and capital growth by investing in US high yield debt securities over a long term period.