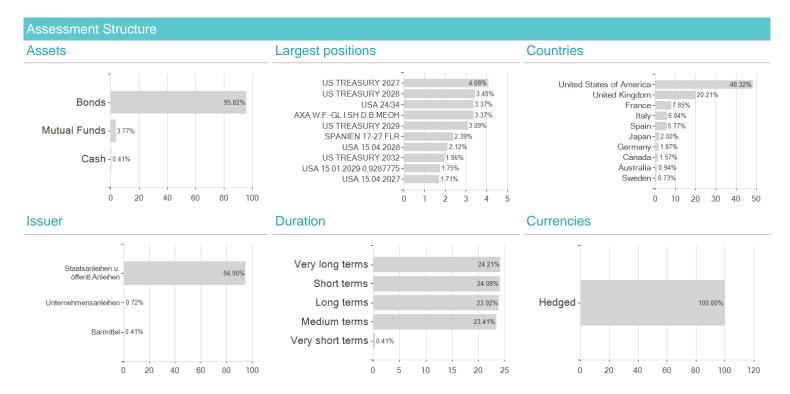

rk. Depending on its investment convictions and after comprehensive macroeconomic and microeconomic analysis of the market, the Investment Manager can take more active positioning in terms of duration (duration measures in numbers of years, the portfolio's sensitivity to interest rate variations), geographical allocation and/or sector or issuer selection compared to the Benchmark. Thus, the deviation from the Benchmark is expected to be significant. However, in certain market conditions (high credit market volatility, turmoil...), the Sub-Fund's positioning on the above indicators may be close to the Benchmark

#### Investment goal

The Sub-Fund's investment objective is to seek performance by investing mainly in inflation-linked bonds issued in OECD countries, over a medium term period.