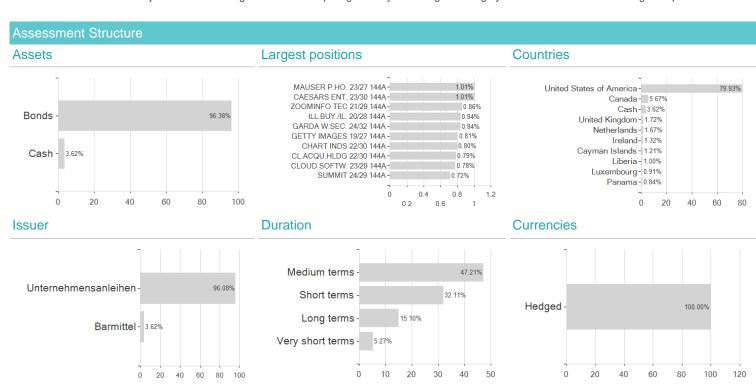

#### Investment strategy

The Sub-Fund is actively managed in order to capture opportunities in the US high yield debt market, primarily investing in securities that are part of the ICE BofA US High Yield Master II benchmark index (the "Benchmark") universe. As part of the investment process, the Investment Manager has broad discretion over the composition of the Sub-Fund's portfolio and can take, based on its investment convictions, exposure to companies, countries or sectors not included in the Benchmark or take different positioning in terms of duration, geographical allocation and/or sector or issuer selection compared to the Benchmark, even though the Benchmark constituents are generally representative of the Sub-Fund's portfolio. Thus, the deviation from the Benchmark is likely to be significant.

### Investment goal

The Sub-Fund investment objective is to seek high income and capital growth by investing in US high yield debt securities over a long term period.