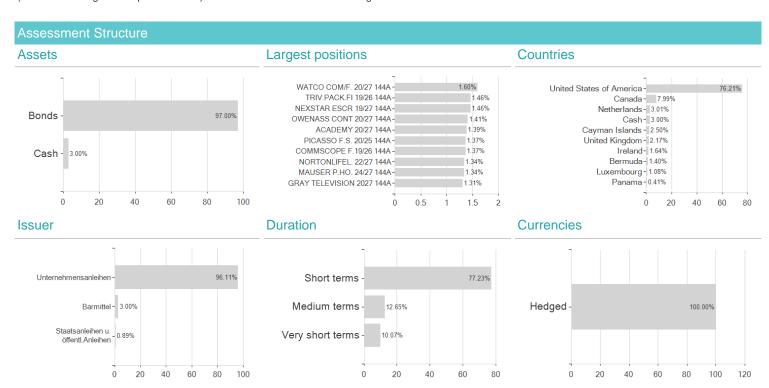

#### Investment strategy

The Sub-Fund is actively managed in order to capture opportunities in US high yield debt markets. The following investment decisions are undertaken after comprehensive macroeconomic and microeconomic analysis of the market: - issuer selection - sector allocation - credit curve positioning (the credit curve illustrates the relationship between the investment term and the credit yield) The Sub-Fund invests in high yield fixed or floating rate bonds primarily issued by corporates domiciled primarily in the US and with an expected life term or redemption inferior to 3 years on the basis of the asset manager anticipations. Such high return bonds have a rating lower than BBB- according to Standard & Poor's or equivalent (Moody's or other rating agencies) or are not rated.

### Investment goal

The Sub-Fund is actively managed without reference to any benchmark and seeks to generate income by investing in high yield debt securities (subinvestment grade corporate bonds) denominated in USD while seeking to avoid the risk of defaults.