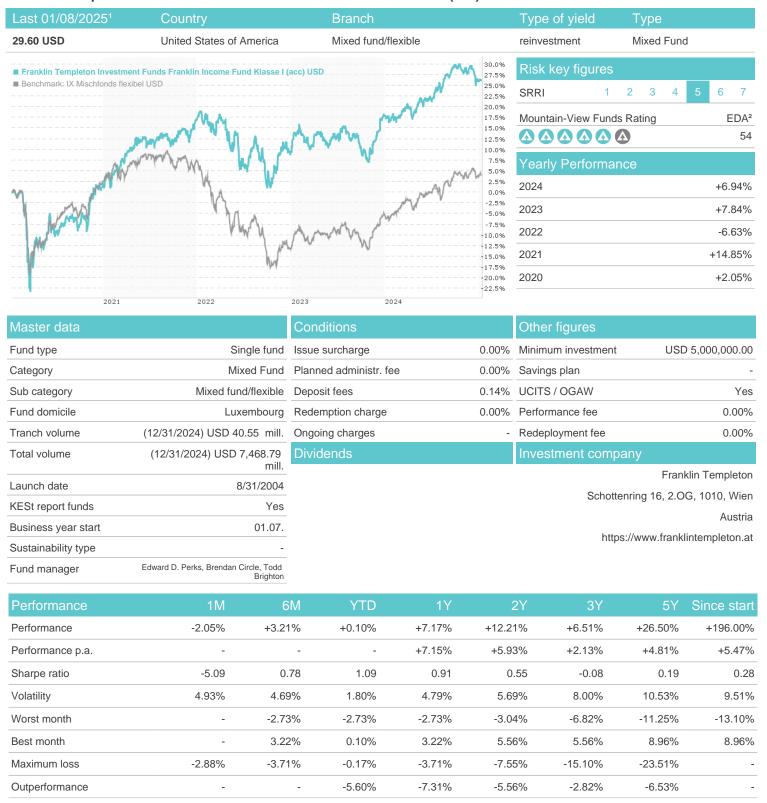

## Franklin Templeton Investment Funds Franklin Income Fund Klasse I (acc) USD / LU0195951883 / A0B6ZN / Franklin