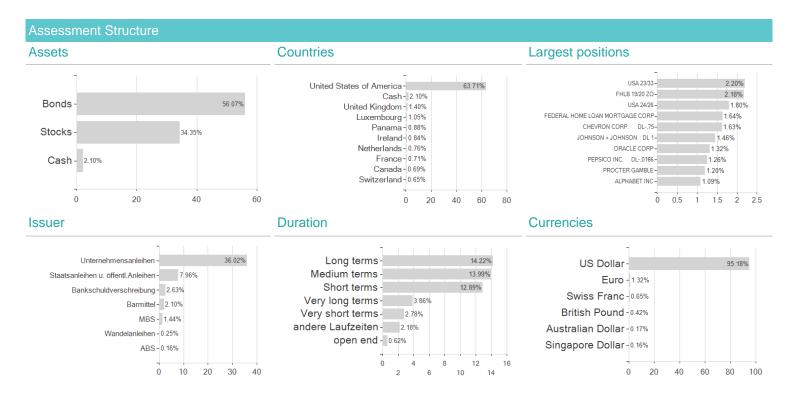

## Investment goal

The Fund aims to maximise income while maintaining prospects for capital appreciation by investing primarily in equity securities and long & short-term debt securities. The Fund may invest up to 25 % of its net assets in non-U.S. securities.