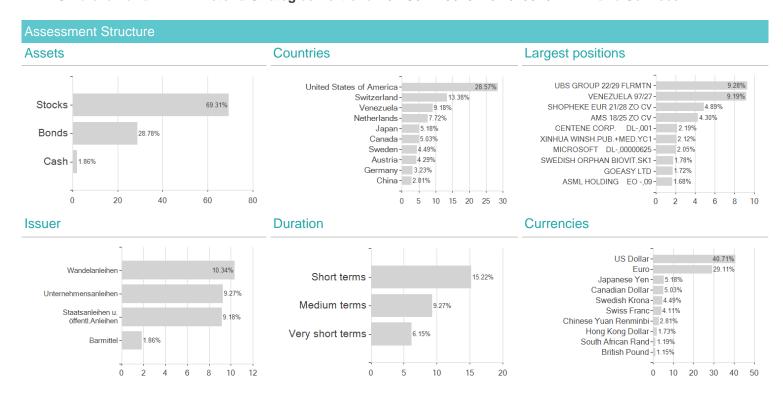

## HWB Umbrella Fund - HWB Victoria Strategies Portfolio V / LU0141062942 / 764931 / 1741 Fund Services