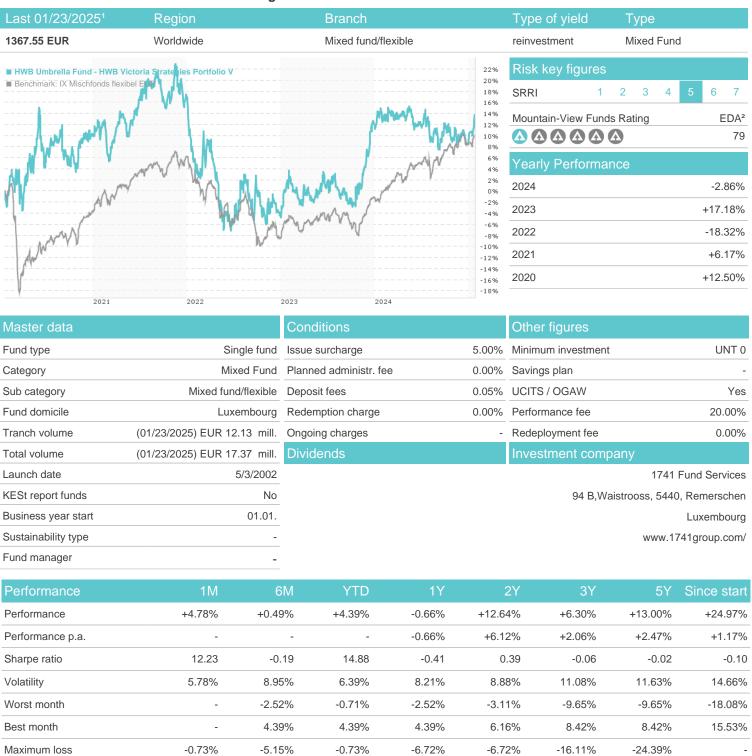

## HWB Umbrella Fund - HWB Victoria Strategies Portfolio V / LU0141062942 / 764931 / 1741 Fund Services

## Distribution permission

Outperformance

Austria, Germany, Czech Republic

21.54%

+19.96%

+12.88%

-8.39%

<sup>1</sup> Important note on update status: The displayed date refers exclusively to the calculation of the NAV.

Important note on update status. The displayed under refers exclusively of the calculation of the Nav. 2 Displays the Ethical-Dynamical Ratio calculated according to standard criteria. The maximum value is 100. For more information visit <a href="https://www.mountain-view.com/FER-Fonds-Rating.pdf">https://www.mountain-view.com/FER-Fonds-Rating.pdf</a>